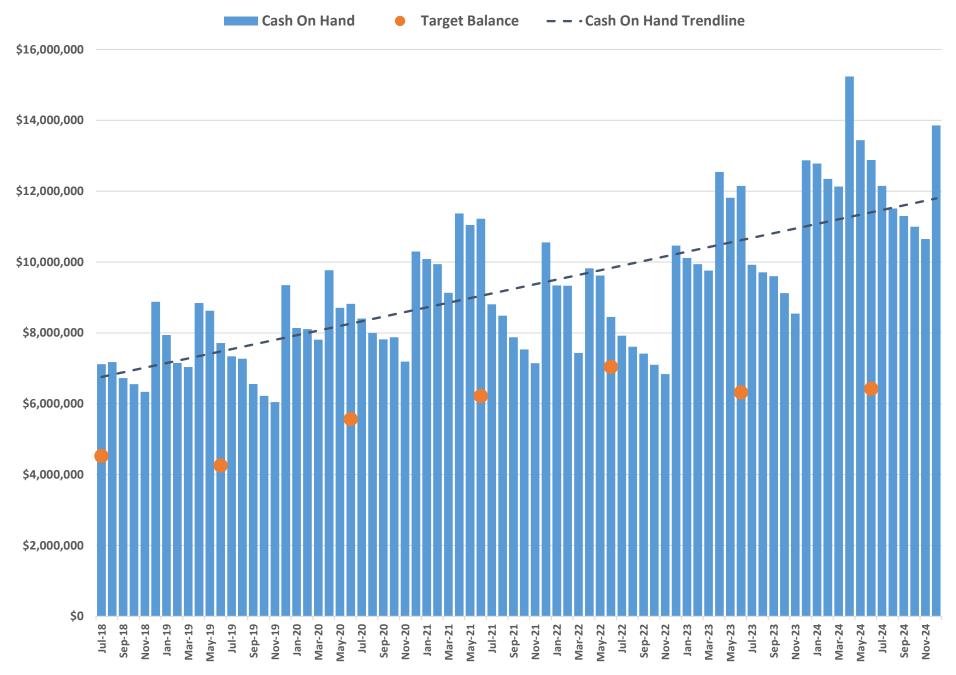

# **VIII.** Financial Statements

- A. Monthly Investment, Cash, Receivables Report
- B. Monthly Operating Statement
- C. Monthly Cash on Hand vs. Target Reserves Chart
- D. Monthly Time Value Investments (TVI) Statement
- E. Quarterly Local Agency Investment Fund (LAIF) Statement
- F. Quarterly California Employer's Retiree Benefit Trust (CERBT) Statement
- G. <u>Quarterly Private Sewer Lateral (PSL) Replacement Loan Program Report</u> (The Board will review the financial statements.)